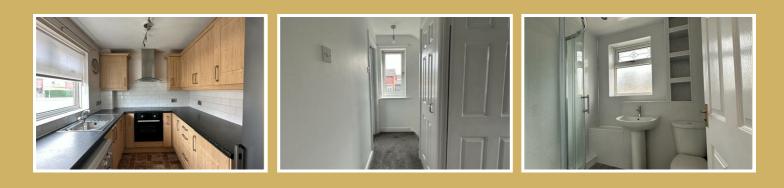

### **KITCHEN**

The kitchen compromises a bright airy space with a variety of light wood cupboards and drawer units with chrome handles, modern worktops, and integrated electric oven with gas hob. This room is a fantastic addition to the property and benefits from a large UPVC double glazed window to the front aspect.

# ENTRANCE

The porch provides exceptional space and benefits from a UPVC double glazed door one & a further door leading into the kitchen & reception room making it the perfect place to leave outerwear.

#### FAMILY BATHROOM

The family bathroom compromises a three piece suite which includes a step in shower cubicle, hand basin and toilet with a frosted UPVC double glazed window to the front aspect