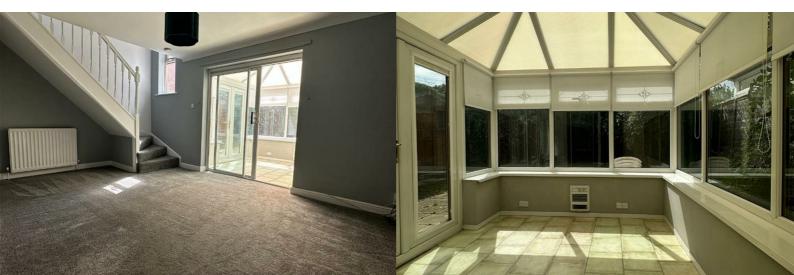

#### **RECEPTION ROOM**

The reception room is spacious and would comfortably fit a three piece suite and smaller storage units and gains access to the conservatory and first floor.

## CONSERVATORY

The conservatory is accessed from the reception room, it benefits from large UPVC windows which allows natural light to pour in. This is the perfect family space to spend those hot summer days with double glazed french doors allowing space to fill into the garden further adding to the useable space for entertaining.