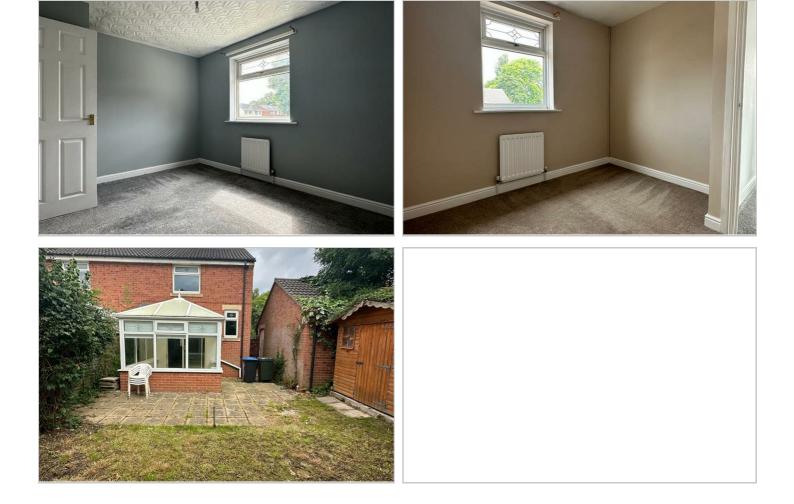

#### **BEDROOM ONE**

Bedroom one is set to the rear of the property and compromises a UPVC double glazed window, radiator and provides the space for a double bed and storage units

#### **BEDROOM TWO**

Bedroom two is set to the front of the property and compromises a UPVC double glazed window, radiator and carpet. This is the smaller of the two bedrooms and would comfortably fit a single bed and storage units.

#### **EXTERNAL**

The property offers both a front & rear garden with a driveway & garage

https://www.phestateagents.co.uk/